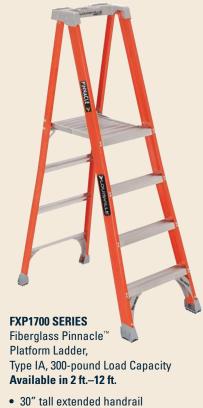

- from top to platform
- 30% larger platform area for added comfort and safety
- SHOX<sup>™</sup> impact absorption system
- Wide back braces

rung lock ever made

· D-shaped rungs

SHOP.TOTALTOOL.COM

- Patented Quicklatch™ Runglock System
- · Steel swivel safety shoe with metal shield