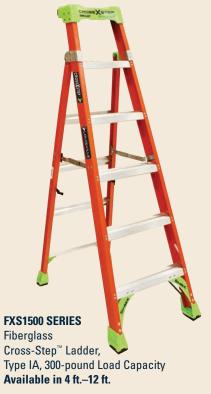

- from top to platform
- 30% larger platform area for added comfort and safety
- SHOX<sup>™</sup> impact absorption system
- Wide back braces

rung lock ever made

· D-shaped rungs

SHOP.TOTALTOOL.COM

- Patented Quicklatch™ Runglock System
- · Steel swivel safety shoe with metal shield