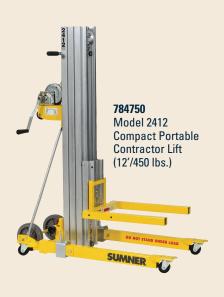

## JOBSITE LIFTING SUPPORT FROM SUMNER AND TOTAL TOOL

TRADE IN YOUR MATERIAL LIFT GET 12% OFF A NEW LIFT

CONTACT REP ABOUT AVAILABLE GANTRIES, ROUSTABOUTS AND LIFTS NOT SHOWN. WHILE SUPPLIES LAST.