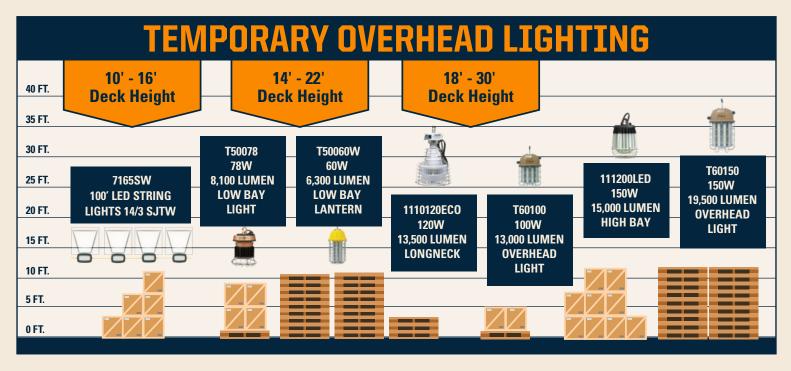

## READY-TO-HANG LIGHTING SOLUTIONS FROM SOUTHWIRE AND TOTAL TOOL

WE WILL PROVIDE YOU WITH THE OPTIMAL LIGHTING LAYOUT TO

SAVE YOU TIME AND MONEY WHILE REDUCING WASTE

You only need to provide:

- Your jobsite layout
- How many foot-candles are required on your jobsite
- Any special male/female plugs, lengths, and/or cord gauge needed

REQUEST READY-TO-HANG LIGHTING SOLUTIONS ON YOUR NEXT LIGHTING QUOTE AND GET IT FREE ON YOUR FIRST ORDER.

DENVER, COLORADO 303.595.8488

GREELEY, COLORADO 970.352.8585 INDIANAPOLIS, INDIANA **317.876.8800** 