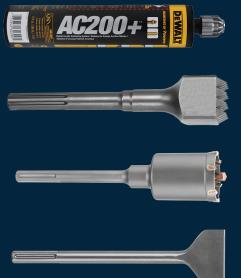

## **BUY \$1500** CARBIDE DRILL S & ANCHOR

MUST BE PURCHASED ON A SINGLE INVOICE. LIMIT 5 PER CUSTOMER. WHILE SUPPLIES LAST.