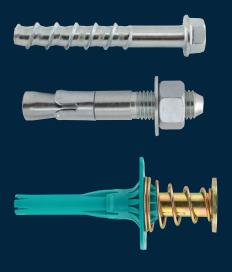

## **BUY \$1500** CARBIDE DRILL S & ANCHOR

MUST BE PURCHASED ON A SINGLE INVOICE. LIMIT 5 PER CUSTOMER. WHILE SUPPLIES LAST.